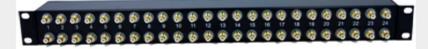

24E1 Coax to RJ45 Balun Panel

Balun Panel 24 E1 Coax to RJ45

## 

The 24 E1 Coax to RJ45 Balun Panel matches the impedance and signal characteristics of 48 unbalanced coax connections with 24 RJ45 / RJ48C balanced twisted pair connections. Available with your choice of BNC, 1.6/5.6 (Small Siemens) or Type43 (BT) coaxial connectors. The panel is 1U high and available with mounting kits for 19" and 23" racks. Panel mounting ears are reversible, allowing either the coax or the RJ45 / RJ48C connectors to be viewed as the front.

- 48 x Coax to 24 x RJ45
  - BNC to RJ45
    - o 1.6/5.6 to RJ45
    - o Type 43 to RJ45
- 75 ohm Unbalanced Coax to 120 ohm Balanced Twisted Pair
- Reversible 19" 1U Rack Mount
  - Coax or RJ45 to the front
- G703 and G704 compliant