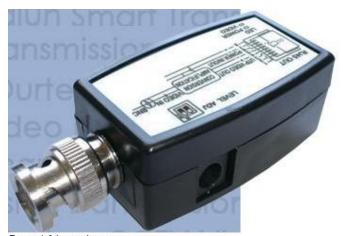

## Sngle BNC m To RJ45 Type Balun

Normal Output Level 1Vp-p/ 75; Bandwidth Video: DC to 6 MHz. Differential Gain £%2% Differential Phase £%21% Signal-noise-ratio 60dB

Anti-interference Built-in
Insertion Loss Less than 1.5 dB per pair over the frequency range from DC to 6 MHz
Max. Distance Color Cat 3-492 ft (150m); Cat 5-750 ft (225m)
Max. Distance B&W Cat 3-1246 ft (380m); Cat 5-1804 ft (550m)
Temperature Operating: -25iã to 70iã C; Storage: -25iã to 85iã C
Humidity Up to 95%

Enclosure ABS fire retardant plastic

Weight 23g

Dimensions Length 70mm/A Width 30mm/A Height 22mm

Synergy Telecom P Ltd.
13-15 RPS flats, E-block, Vikaspuri N Delhi, 110018...India
Phone-91 11 28533349, Mobile 91-98101 38894 Fax -91 11 2853 1435. pradeep@rfconnectorhouse.com ; MSN - pradeepagrawalsynergy@hotmail.com Skype Accout - pradeepag , My trademanager ID -synergytelecom ; http://www.rfconnector.info/